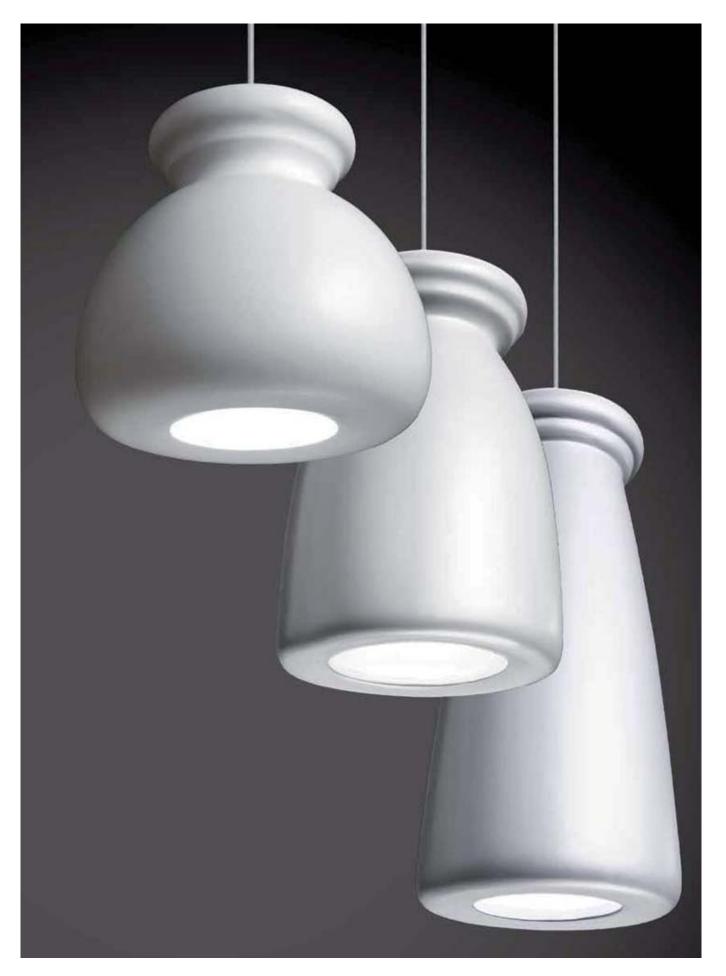

La colección está formada por tres modelos de pantalla -grande, mediana y pequeña-, y eso permite la instalación de un solo modelo, o bien la posibilidad de formar combinaciones. El florón es metálico y el cable es textil de color blanco. Incorpora un portalámparas E27, con lo cual cada usuario puede escoger la lámpara que prefiera dentro de todas las posibilidades incandescentes o LED que ofrece el mercado actual.

## BISCUIT is a collection of beautiful white ceramic pendants.

We love the sensations that the BISCUIT transmits: serenity, freshness, Mediterranean spirit. Its placid presence, its sinuous forms without edges nor angles, its matte finish, the fact that the light is projected downwards without dazzling ... BISCUIT is ideal to illuminate a dining table, a cafeteria bar or a restaurant space. The collection consists of three models of shade -big, medium and small- that allows the installation of a single model, or the possibility of forming combinations. The ceiling plate is made of painted iron and the cord is of white textile. It incorporates an E27 lamp holder, so that each user can choose the lamp he prefers within all the incandescent or LED possibilities offered by the market.