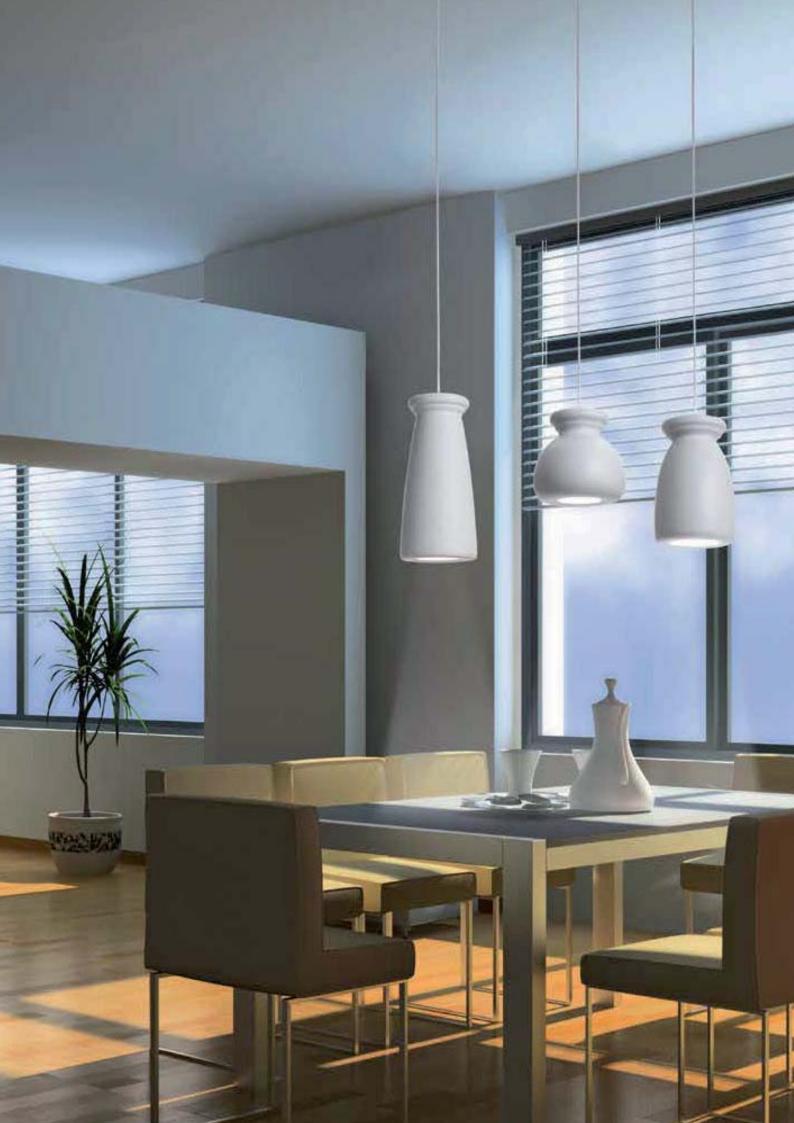

5360/011 blanco *white* 

5361/011 blanco *white* 

5362/011 blanco white

🗢 E27 max. 20W / LED

BISCUIT es una colección de bellos colgantes de cerámica blanca. Nos encantan las sensaciones que transmite la BISCUIT: serenidad, frescor, espíritu mediterráneo. Su presencia plácida, sus formas sinuosas sin aristas ni ángulos, su acabado mate, el hecho de que la luz se proyecte hacia abajo sin deslumbrar... BISCUIT es ideal para iluminar una mesa de comedor, la barra de una cafetería o un espacio de restauración.

## BISCUIT is a collection of beautiful white ceramic pendants.

We love the sensations that the BISCUIT transmits: serenity, freshness, Mediterranean spirit. Its placid presence, its sinuous forms without edges nor angles, its matte finish, the fact that the light is projected downwards without dazzling ... BISCUIT is ideal to illuminate a dining table, a cafeteria bar or a restaurant space. The collection consists of three models of shade -big, medium and small- that allows the installation of a single model, or the possibility of forming combinations. The ceiling plate is made of painted iron and the cord is of white textile. It incorporates an E27 lamp holder, so that each user can choose the lamp he prefers within all the incandescent or LED possibilities offered by the market.