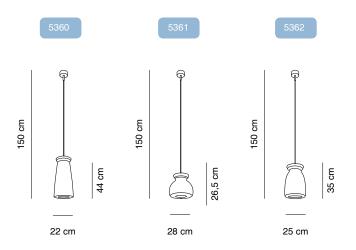

La colección está formada por tres modelos de pantalla -grande, mediana y pequeña-, y eso permite la instalación de un solo modelo, o bien la posibilidad de formar combinaciones. El florón es metálico y el cable es textil de color blanco. Incorpora un portalámparas E27, con lo cual cada usuario puede escoger la lámpara que prefiera dentro de todas las posibilidades incandescentes o LED que ofrece el mercado actual.

## BISCUIT is a collection of beautiful white ceramic pendants.

We love the sensations that the BISCUIT transmits: serenity, freshness, Mediterranean spirit. Its placid presence, its sinuous forms without edges nor angles, its matte finish, the fact that the light is projected downwards without dazzling ... BISCUIT is ideal to illuminate a dining table, a cafeteria bar or a restaurant space. The collection consists of three models of shade -big, medium and small- that allows the installation of a single model, or the possibility of forming combinations. The ceiling plate is made of painted iron and the cord is of white textile. It incorporates an E27 lamp holder, so that each user can choose the lamp he prefers within all the incandescent or LED possibilities offered by the market.