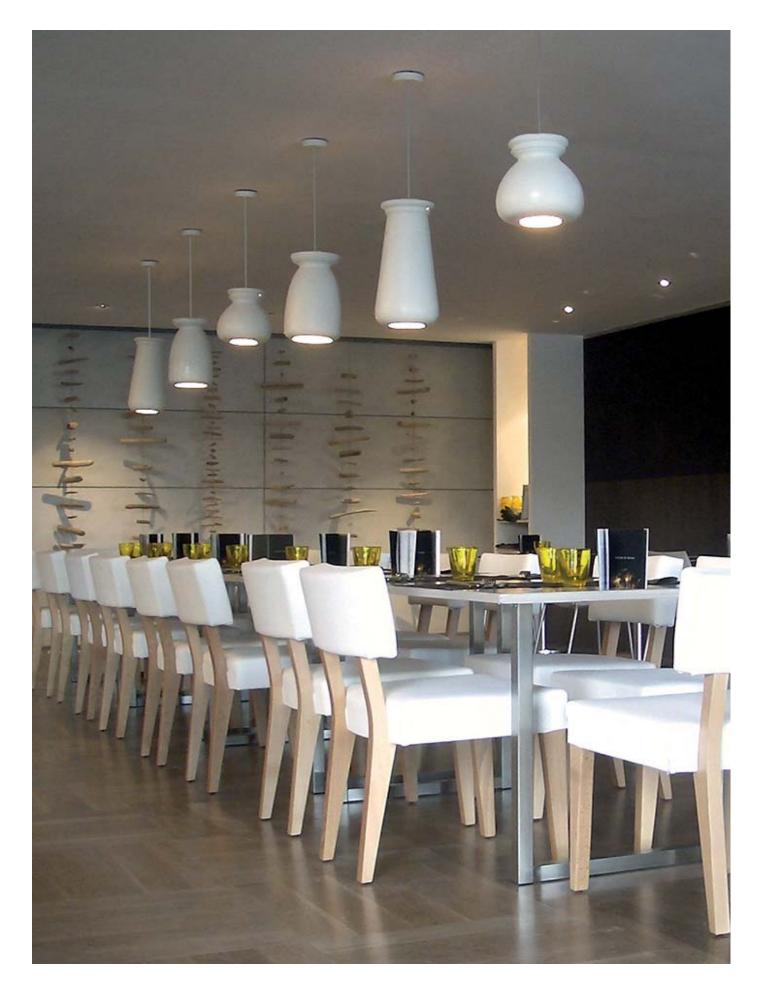

5360/011 blanco *white* 

5361/011 blanco *white* 

5362/011 blanco white

🗢 E27 max. 20W / LED

BISCUIT es una colección de bellos colgantes de cerámica blanca. Nos encantan las sensaciones que transmite la BISCUIT: serenidad, frescor, espíritu mediterráneo. Su presencia plácida, sus formas sinuosas sin aristas ni ángulos, su acabado mate, el hecho de que la luz se proyecte hacia abajo sin deslumbrar... BISCUIT es ideal para iluminar una mesa de comedor, la barra de una cafetería o un espacio de restauración.

## BISCUIT is a collection of beautiful white ceramic pendants.

We love the sensations that the BISCUIT transmits: serenity, freshness, Mediterranean spirit. Its placid presence, its sinuous forms without edges nor angles, its matte finish, the fact that the light is projected downwards without dazzling ... BISCUIT is ideal to illuminate a dining table, a cafeteria bar or a restaurant space. The collection consists of three models of shade -big, medium and small- that allows the installation of a single model, or the possibility of forming combinations. The ceiling plate is made of painted iron and the cord is of white textile. It incorporates an E27 lamp holder, so that each user can choose the lamp he prefers within all the incandescent or LED possibilities offered by the market.