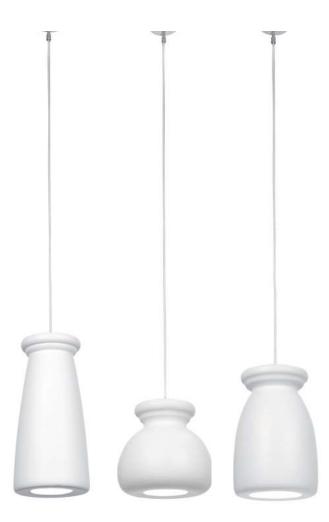

La colección está formada por tres modelos de pantalla -grande, mediana y pequeña-, y eso permite la instalación de un solo modelo, o bien la posibilidad de formar combinaciones. El florón es metálico y el cable es textil de color blanco. Incorpora un portalámparas E27, con lo cual cada usuario puede escoger la lámpara que prefiera dentro de todas las posibilidades incandescentes o LED que ofrece el mercado actual.

## BISCUIT is a collection of beautiful white ceramic pendants.

We love the sensations that the BISCUIT transmits: serenity, freshness, Mediterranean spirit. Its placid presence, its sinuous forms without edges nor angles, its matte finish, the fact that the light is projected downwards without dazzling ... BISCUIT is ideal to illuminate a dining table, a cafeteria bar or a restaurant space. The collection consists of three models of shade -big, medium and small- that allows the installation of a single model, or the possibility of forming combinations. The ceiling plate is made of painted iron and the cord is of white textile. It incorporates an E27 lamp holder, so that each user can choose the lamp he prefers within all the incandescent or LED possibilities offered by the market.